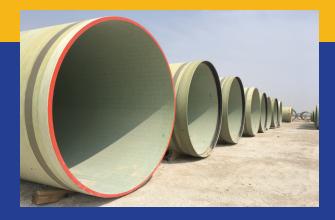

"Turkmenbashi/ Garabogaz Ø 3700 mm GRP Pipeline Project"

## Ø 3700 & 3100 mm GRP Pipeline Project.

Turkmenistan / Garabogaz Fertilizer Plant sea discharge pipeline projects...

Our company will install water intake and discharge pipelines in the sea for fertilizer plant which is under controution in Turkmenistan/Garabogaz by GAP Construction Corporation. (KGF-SWIO Project) Total length of 3700 mm-diameter intake line and 3100 mm-diameter GRP discharge line is 3254 meters.

GRP pipes of which each one is 18.000 kg will be installed by jointing in the channel which will be excavated by breaking the rock bottom under the sea. Project duration is 2 years and 2 dredgers, 1 pipe laying barge, marine vessels, excavators, winches, diving equipments and our professional team will serve during the project.