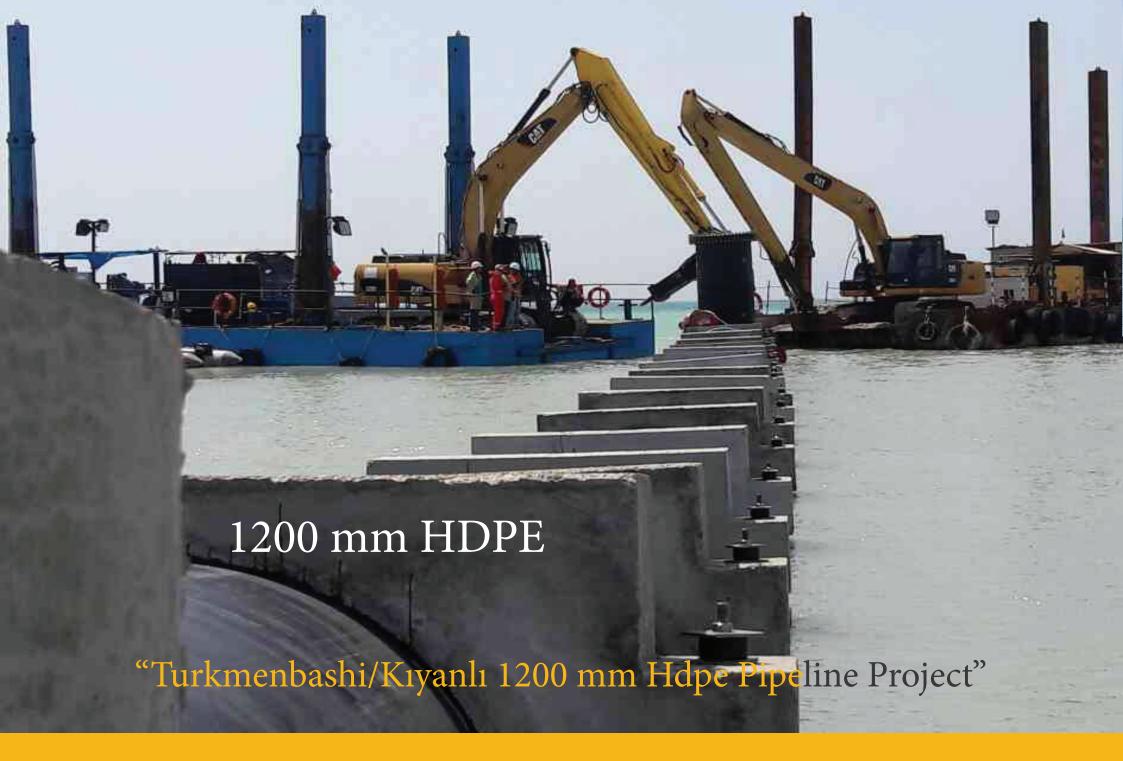

# ▶ Ø 1200 mm HDPE Pipeline Project

Turkmenistan/Kıyanlı Gas to Gasoline Outfall Project

For converting natural gas into gasoline plant that has been being constructed in Turkmenistan/Kıyanlı region, our Company has undertaken all workmanship, as turn-key, for water-intake bory lines through the sea.

Within this scope, it has been started to dispatch, from Turkey, all the floating equipments required for all the welding, excavation, mounting and filling works of 2300 meter 1200 mm-diameter HDPE pipe lines to be installed into the sea.

- Supply of all the machine and equipment group,
- Execution of dredging works,
- Operation of floating excavator,
- Filling the dump,
- Completion of the work on time.