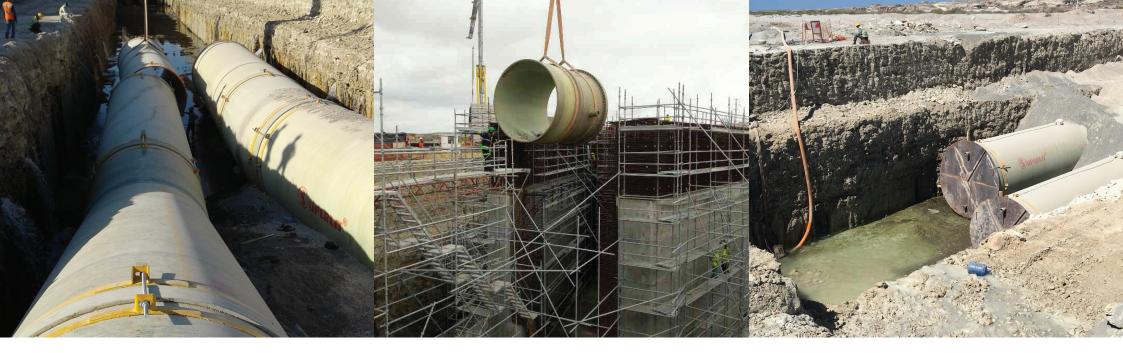

"Turkmenbashi/ Garabogaz Ø 3700 mm GRP Pipeline Project"

## Ø 3700 & 3100 mm GRP Pipeline Project.

Turkmenistan / Garabogaz Fertilizer Plant sea discharge pipeline projects...

Our company will install water intake and discharge pipelines in the sea for fertilizer plant which is under controution in Turkmenistan/Garabogaz by GAP Construction Corporation. (KGF-SWIO Project) Total length of 3700 mm-diameter intake line and 3100 mm-diameter GRP discharge line is 3254 meters.

GRP pipes of which each one is 18.000 kg will be installed by jointing in the channel which will be excavated by breaking the rock bottom under the sea. Project duration is 2 years and 2 dredgers, 1 pipe laying barge, marine vessels, excavators, winches, diving equipments and our professional team will serve during the project.

### Project Scope;

- Excavating the channel by rock breaking both inland and in marine,
- Bottom Levelings,
- Installaion of the GRP pipes in the channel,
- Backfills,
- Diffuser installation,
- Assemblage of the water intake structure weighing 140 tons in the sea,
- All diving works,
- Reporting, creating an archive,
- Supply of all the equipment and whole team.