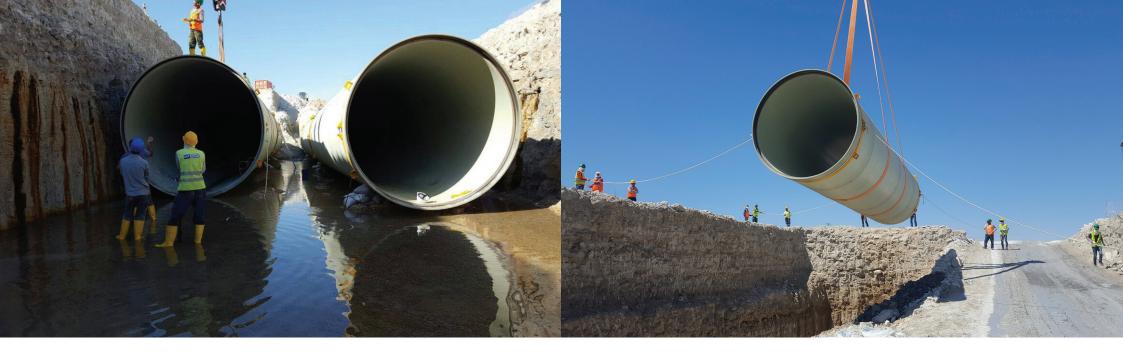

## Ø 3700 & 3100 mm GRP Pipeline Project.

Turkmenistan / Garabogaz Fertilizer Plant sea discharge pipeline projects...

Our company will install water intake and discharge pipelines in the sea for fertilizer plant which is under controution in Turkmenistan/Garabogaz by GAP Construction Corporation. (KGF-SWIO Project) Total length of 3700 mm-diameter intake line and 3100 mm-diameter GRP discharge line is 3254 meters.

GRP pipes of which each one is 18.000 kg will be installed by jointing in the channel which will be excavated by breaking the rock bottom under the sea. Project duration is 2 years and 2 dredgers, 1 pipe laying barge, marine vessels, excavators, winches, diving equipments and our professional team will serve during the project.

### Project Scope;

- Excavating the channel by rock breaking both inland and in marine,
- Bottom Levelings,
- Installaion of the GRP pipes in the channel,
- Backfills,
- Diffuser installation,
- Assemblage of the water intake structure weighing 140 tons in the sea,
- All diving works,
- Reporting, creating an archive,
- Supply of all the equipment and whole team.