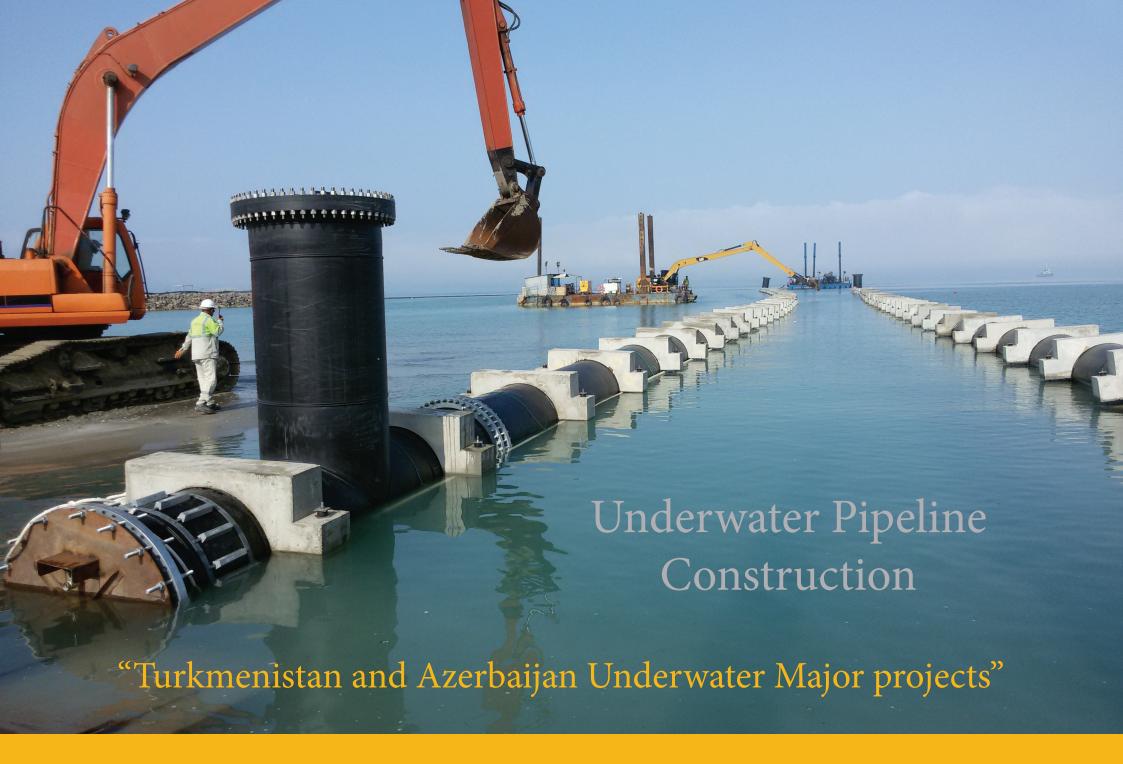

## Ø 3700 & 3100 mm GRP Pipeline Project.

Turkmenistan / Garabogaz Fertilizer Plant sea discharge pipeline projects...

Our company will install water intake and discharge pipelines in the sea for fertilizer plant which is under controution in Turkmenistan/Garabogaz by GAP Construction Corporation. (KGF-SWIO Project) Total length of 3700 mm-diameter intake line and 3100 mm-diameter GRP discharge line is 3254 meters.

GRP pipes of which each one is 18.000 kg will be installed by jointing in the channel which will be excavated by breaking the rock bottom under the sea. Project duration is 2 years and 2 dredgers, 1 pipe laying barge, marine vessels, excavators, winches, diving equipments and our professional team will serve during the project.