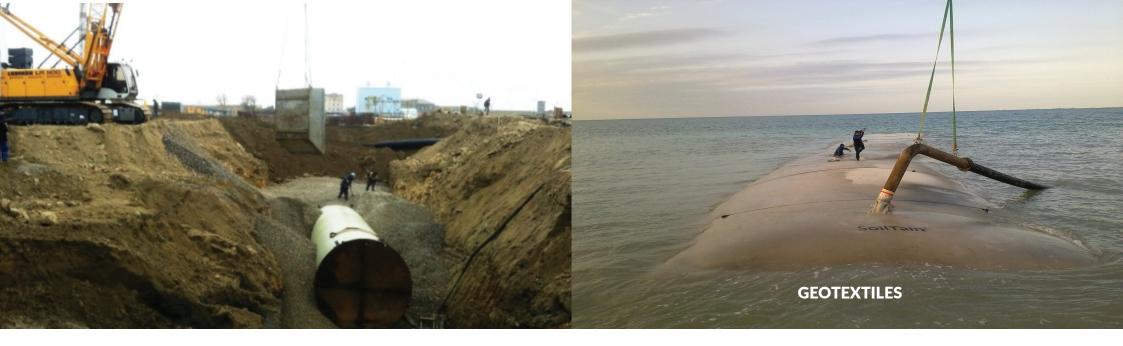

### **I- Dredging Services:**

- Sand and mud dredging works in seas, lakes and rivers.
- Dredging works in hard soil conditions, by underwater breaking of stones, rock, etc.

#### **II- Port Constructions:**

- Bottom levelling and concrete block placement works in the jetty constructions.
- Underwater concrete pouring works for ports constructed with moulds.

#### **III- Underwater Constructions:**

- Cleaning of intake structures of the power plants and natural gas terminals from mud, mussels and seaweeds.
- The installation of the intake and discharge pipe lines of the power plants, natural gas terminals and waste water treatment plants and repair works of the damages that may occur in the existing lines.
- The cleaning of the mussels on the ports or on the petrol platform piles by rasping them and replacing of the anodes whose periods of uses have expired by removing the old ones and by welding the new ones and the reestablishing of the cathodic protection again.
- Dewatering of the of the piles of the ports or the petrol platforms by dry docking the wave lengths of these and refurbishment works of them by painting with epoxy paint.
- The taking out works of the wrecks and the scraps underneath the water to the land by cutting them under the water.
- The correction works of the amorphous grounds on the parts of the ship slip ways by filling and leveling.
- The maintenance and the repair works of the mooring buoys.
- Underwater video recording works...