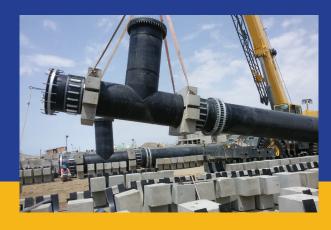

## Ø 3700 & 3100 mm GRP Pipeline Project.

Turkmenistan / Garabogaz Fertilizer Plant sea discharge pipeline projects...

Our company will install water intake and discharge pipelines in the sea for fertilizer plant which is under controution in Turkmenistan/Garabogaz by GAP Construction Corporation. (KGF-SWIO Project) Total length of 3700 mm-diameter intake line and 3100 mm-diameter GRP discharge line is 3254 meters.

GRP pipes of which each one is 18.000 kg will be installed by jointing in the channel which will be excavated by breaking the rock bottom under the sea. Project duration is 2 years and 2 dredgers, 1 pipe laying barge, marine vessels, excavators, winches, diving equipments and our professional team will serve during the project.

### Project Scope;

- Excavating the channel by rock breaking both inland and in marine,
- Bottom Levelings,
- Installaion of the GRP pipes in the channel,
- Backfills,
- Diffuser installation,
- Assemblage of the water intake structure weighing 140 tons in the sea,
- All diving works,
- Reporting, creating an archive,
- Supply of all the equipment and whole team.