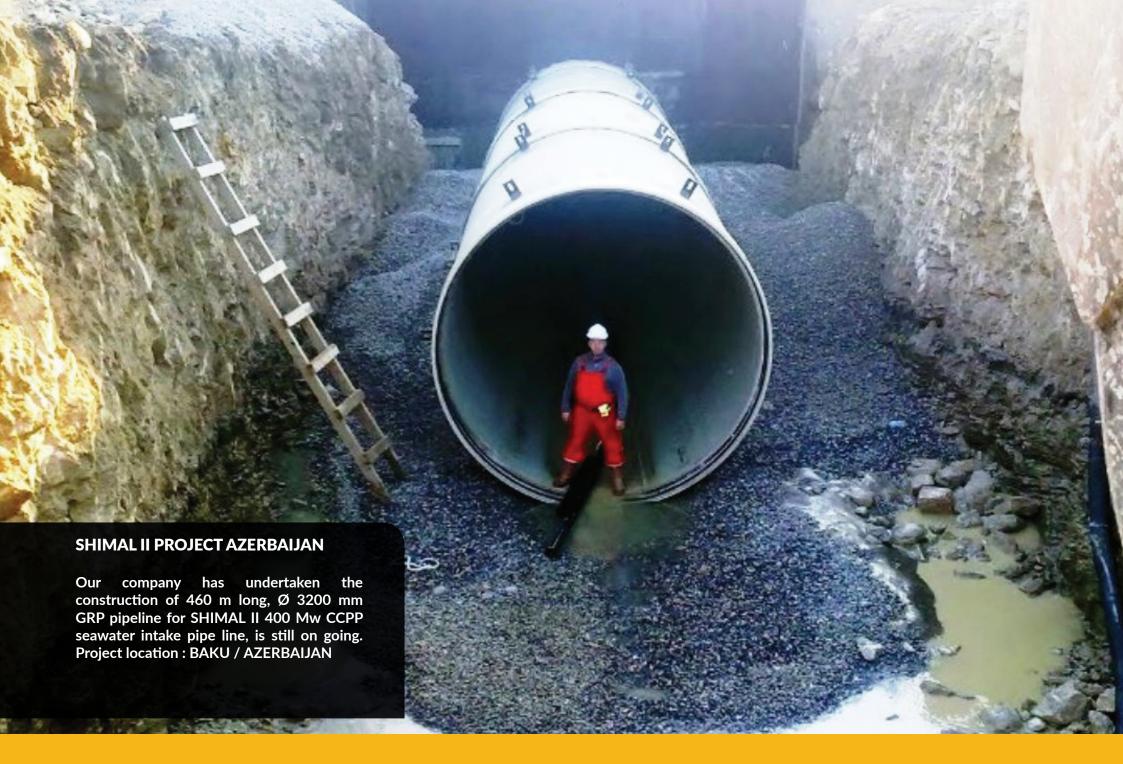

### Ø 3200 mm GRP Pipeline Project.

Azerbaijan / Baku Shimal II CC Power Plant GRP Pipeline Project

AZERBAIJAN/BAKU (SHIMAL 2) Power Plant 3200 mm water taking pipe line project.

### Within the project;

The whole underwater labor for 430 M. 3200 mm diameter GRP pipe line laying administration and consulting services related to the project retooling and operating of the equipments that will be used in the project underwater installation of 60 tons water intake structure the professional diver crew and supplying the entire underwater equipments, sand fillings Entire manufactures are made underwater.

- Project management,
- Consultant,
- Installation of the underwater pipes,
- All Underwater works,
- Procurement of materials and equipment from Turkey,
- Remedy the deficiencies in the project.