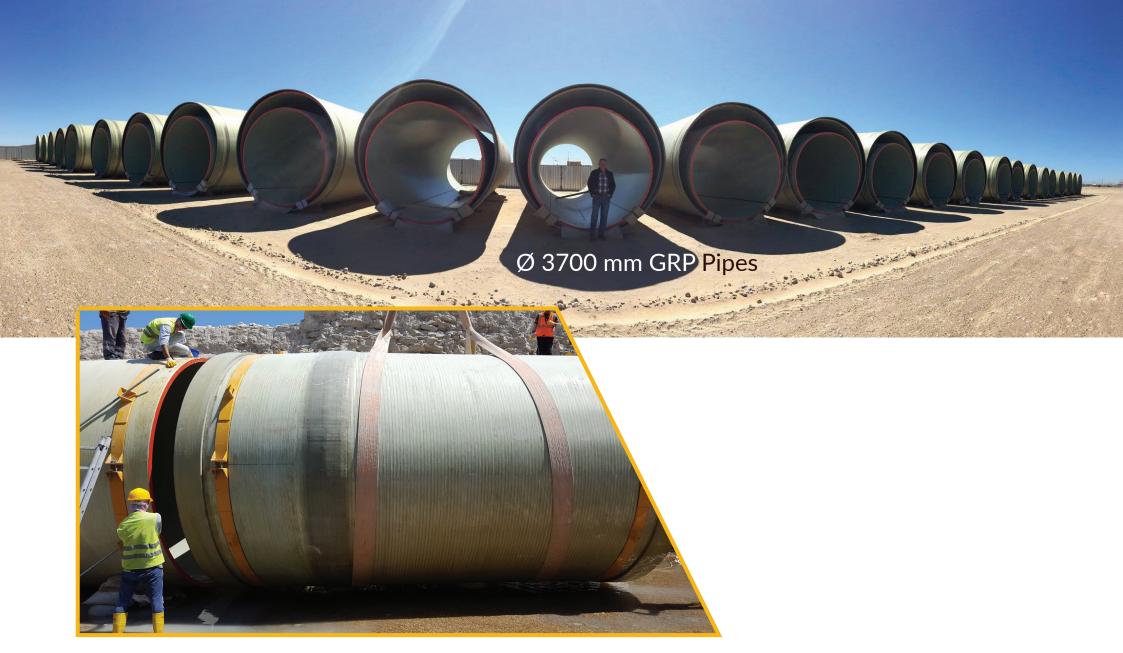

"Turkmenbashi/ Garabogaz Ø 3700 mm GRP Pipeline Project"

## Ø 3700 & 3100 mm GRP Pipeline Project.

Turkmenistan / Garabogaz Fertilizer Plant sea discharge pipeline projects...

Our company will install water intake and discharge pipelines in the sea for fertilizer plant which is under controution in Turkmenistan/Garabogaz by GAP Construction Corporation. (KGF-SWIO Project) Total length of 3700 mm-diameter intake line and 3100 mm-diameter GRP discharge line is 3254 meters.

GRP pipes of which each one is 18.000 kg will be installed by jointing in the channel which will be excavated by breaking the rock bottom under the sea. Project duration is 2 years and 2 dredgers, 1 pipe laying barge, marine vessels, excavators, winches, diving equipments and our professional team will serve during the project.