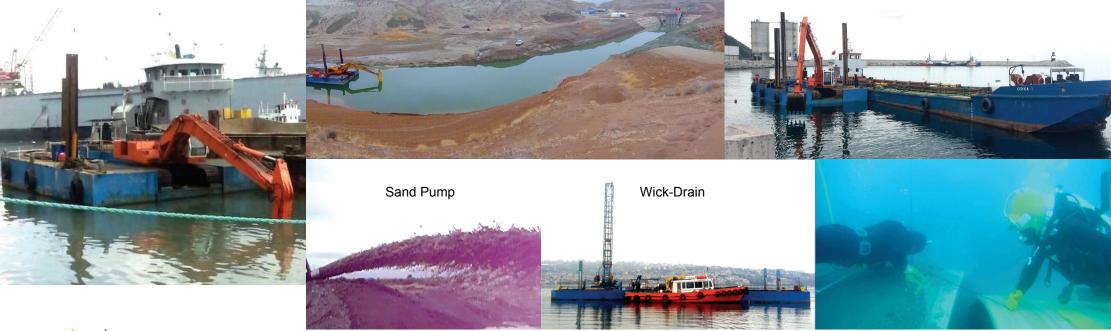

### **I- Dredging Services:**

- Sand and mud dredging works in seas, lakes and rivers.
- Dredging works in hard soil conditions, by underwater breaking of stones, rock, etc.

#### **II- Port Constructions:**

- Bottom levelling and concrete block placement works in the jetty constructions.
- Underwater concrete pouring works for ports constructed with moulds.

#### **III- Underwater Constructions:**

- Cleaning of intake structures of the power plants and natural gas terminals from mud, mussels and seaweeds.
- The installation of the intake and discharge pipe lines of the power plants, natural gas terminals and waste water treatment plants and repair works of the damages that may occur in the existing lines.
- The cleaning of the mussels on the ports or on the petrol platform piles by rasping them and replacing of the anodes whose periods of uses have expired by removing the old ones and by welding the new ones and the reestablishing of the cathodic protection again.
- Dewatering of the of the piles of the ports or the petrol platforms by dry docking the wave lengths of these and refurbishment works of them by painting with epoxy paint.
- The taking out works of the wrecks and the scraps underneath the water to the land by cutting them under the water.
- The correction works of the amorphous grounds on the parts of the ship slip ways by filling and leveling.
- The maintenance and the repair works of the mooring buoys.
- Underwater video recording works...