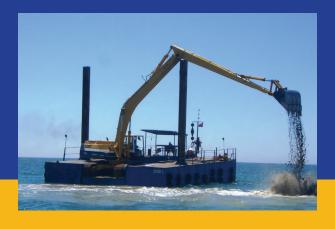

### **I- Dredging Services:**

- Sand and mud dredging works in seas, lakes and rivers.
- Dredging works in hard soil conditions, by underwater breaking of stones, rock, etc.

### All equipment belongs to our company...

| Description                        | Name                   | Long | Width | Height | Protuction<br>Year | Dredging<br>Deepth | Piece |
|------------------------------------|------------------------|------|-------|--------|--------------------|--------------------|-------|
| Dredging Barge                     | DENİZ - I              | 20 m | 10 m  | 2.40 m | 2016               | 12 m               | 1     |
| Dredging Barge                     | MELIS - I              | 18 m | 9.5 m | 2.00 m | 2106               | 12 m               | 1     |
| Dredging Barge & Floating<br>Creyn | DENTA - 5              | 40 m | 12 m  | 2.00 m | 2016               | 14 m               | 1     |
| Tug Boat (Diving Boat)             | DALIS - 5              | 10 m | 4 m   | 1.7 m  | 2012               | -                  | 1     |
| Long Reach Excavator<br>40 Ton     | NEW HOL-<br>LAND E-385 | 19 m | -     | -      | 2011               | 12 m               | 1     |
| Long Reach Excavator<br>40 Ton     | KOMATSU<br>PC 350      | 19 m | -     | -      | 2012               | 12 m               | 2     |
| Hdpe (CNC) Welding Machines        | WELTECH                | -    | -     | -      | 2016               | -                  | 2     |