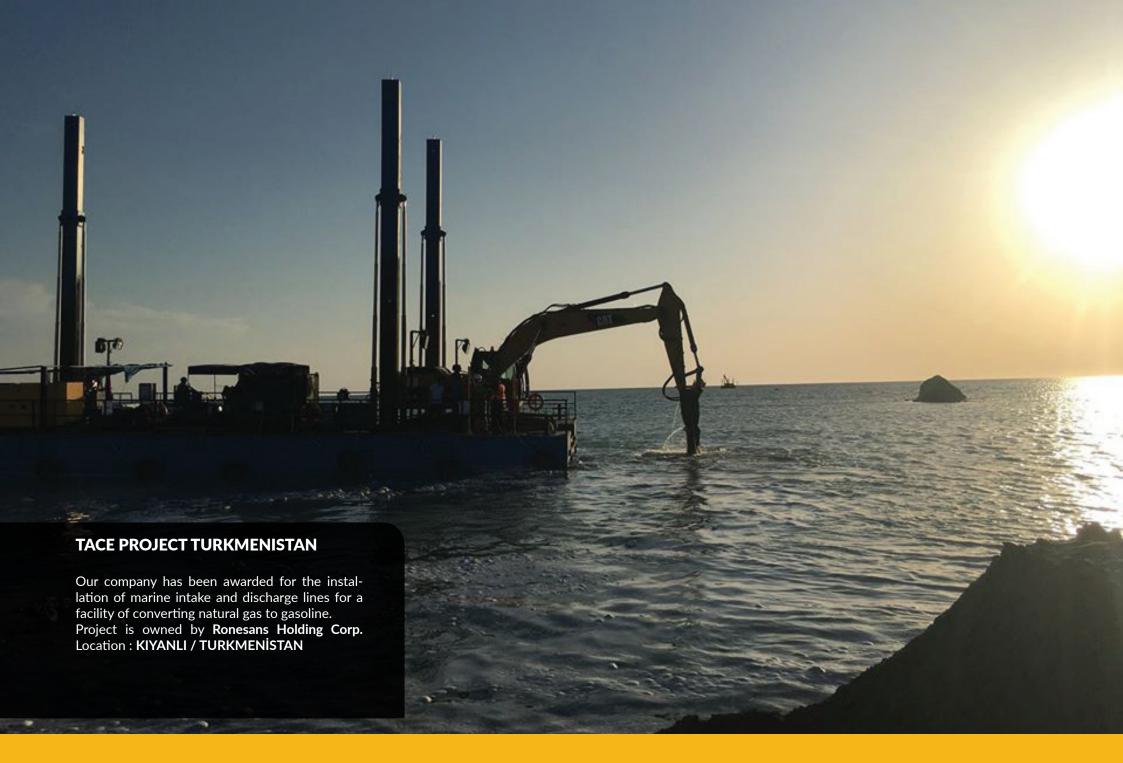

# ▶ Ø 1200 mm HDPE Pipeline Project

Turkmenistan/Kıyanlı Gas to Gasoline Outfall Project

For converting natural gas into gasoline plant that has been being constructed in Turkmenistan/Kıyanlı region, our Company has undertaken all workmanship, as turn-key, for water-intake bory lines through the sea.

Within this scope, it has been started to dispatch, from Turkey, all the floating equipments required for all the welding, excavation, mounting and filling works of 2300 meter 1200 mm-diameter HDPE pipe lines to be installed into the sea.