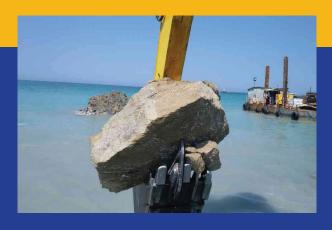

### **I- Dredging Services:**

- Sand and mud dredging works in seas, lakes and rivers.
- Dredging works in hard soil conditions, by underwater breaking of stones, rock, etc.

### Project Scope;

- Excavating the channel by rock breaking both inland and in marine,
- Bottom Levelings,
- Installaion of the GRP pipes in the channel,
- Backfills,
- Diffuser installation,
- Assemblage of the water intake structure weighing 140 tons in the sea,
- All diving works,
- Reporting, creating an archive,
- Supply of all the equipment and whole team.