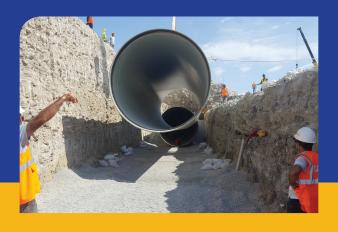

"Turkmenbashi/ Garabogaz Ø 3700 mm GRP Pipeline Project"

## Ø 3700 & 3100 mm GRP Pipeline Project.

Turkmenistan / Garabogaz Fertilizer Plant sea discharge pipeline projects...

Our company will install water intake and discharge pipelines in the sea for fertilizer plant which is under controution in Turkmenistan/Garabogaz by GAP Construction Corporation. (KGF-SWIO Project) Total length of 3700 mm-diameter intake line and 3100 mm-diameter GRP discharge line is 3254 meters.

GRP pipes of which each one is 18.000 kg will be installed by jointing in the channel which will be excavated by breaking the rock bottom under the sea. Project duration is 2 years and 2 dredgers, 1 pipe laying barge, marine vessels, excavators, winches, diving equipments and our professional team will serve during the project.