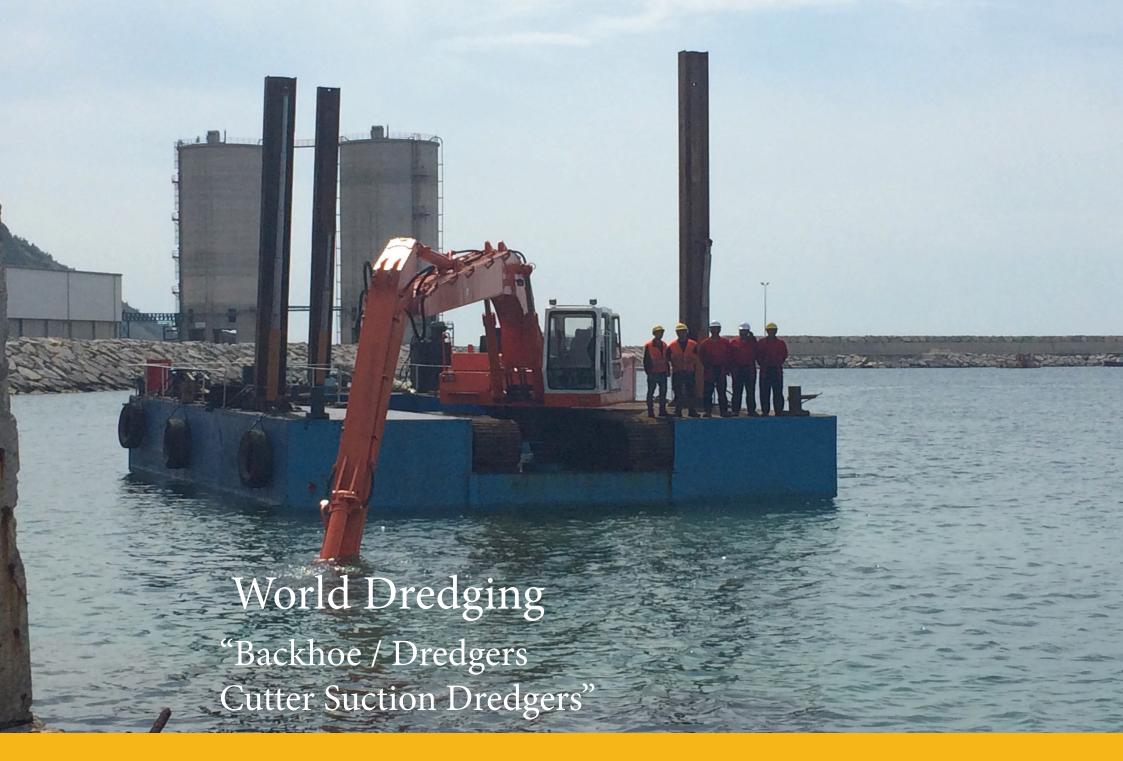

### **I- Dredging Services:**

- Sand and mud dredging works in seas, lakes and rivers.
- Dredging works in hard soil conditions, by underwater breaking of stones, rock, etc.

#### **II- Port Constructions:**

- Bottom levelling and concrete block placement works in the jetty constructions.
- Underwater concrete pouring works for ports constructed with moulds.

#### **III- Underwater Constructions:**

- Cleaning of intake structures of the power plants and natural gas terminals from mud, mussels and seaweeds.
- The installation of the intake and discharge pipe lines of the power plants, natural gas terminals and waste water treatment plants and repair works of the damages that may occur in the existing lines.
- The cleaning of the mussels on the ports or on the petrol platform piles by rasping them and replacing of the anodes whose periods of uses have expired by removing the old ones and by welding the new ones and the reestablishing of the cathodic protection again.
- Dewatering of the of the piles of the ports or the petrol platforms by dry docking the wave lengths of these and refurbishment works of them by painting with epoxy paint.
- The taking out works of the wrecks and the scraps underneath the water to the land by cutting them under the water.
- The correction works of the amorphous grounds on the parts of the ship slip ways by filling and leveling.
- The maintenance and the repair works of the mooring buoys.
- Underwater video recording works...