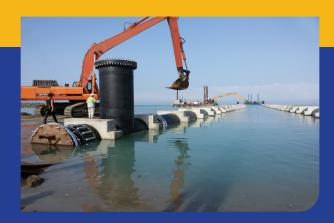

## Ø 3700 & 3100 mm GRP Pipeline Project.

Turkmenistan / Garabogaz Fertilizer Plant sea discharge pipeline projects...

Our company will install water intake and discharge pipelines in the sea for fertilizer plant which is under controution in Turkmenistan/Garabogaz by GAP Construction Corporation. (KGF-SWIO Project) Total length of 3700 mm-diameter intake line and 3100 mm-diameter GRP discharge line is 3254 meters.

GRP pipes of which each one is 18.000 kg will be installed by jointing in the channel which will be excavated by breaking the rock bottom under the sea. Project duration is 2 years and 2 dredgers, 1 pipe laying barge, marine vessels, excavators, winches, diving equipments and our professional team will serve during the project.

### Project Scope;

- Excavating the channel by rock breaking both inland and in marine,
- Bottom Levelings,
- Installaion of the GRP pipes in the channel,
- Backfills,
- Diffuser installation,
- Assemblage of the water intake structure weighing 140 tons in the sea,
- All diving works,
- Reporting, creating an archive,
- Supply of all the equipment and whole team.