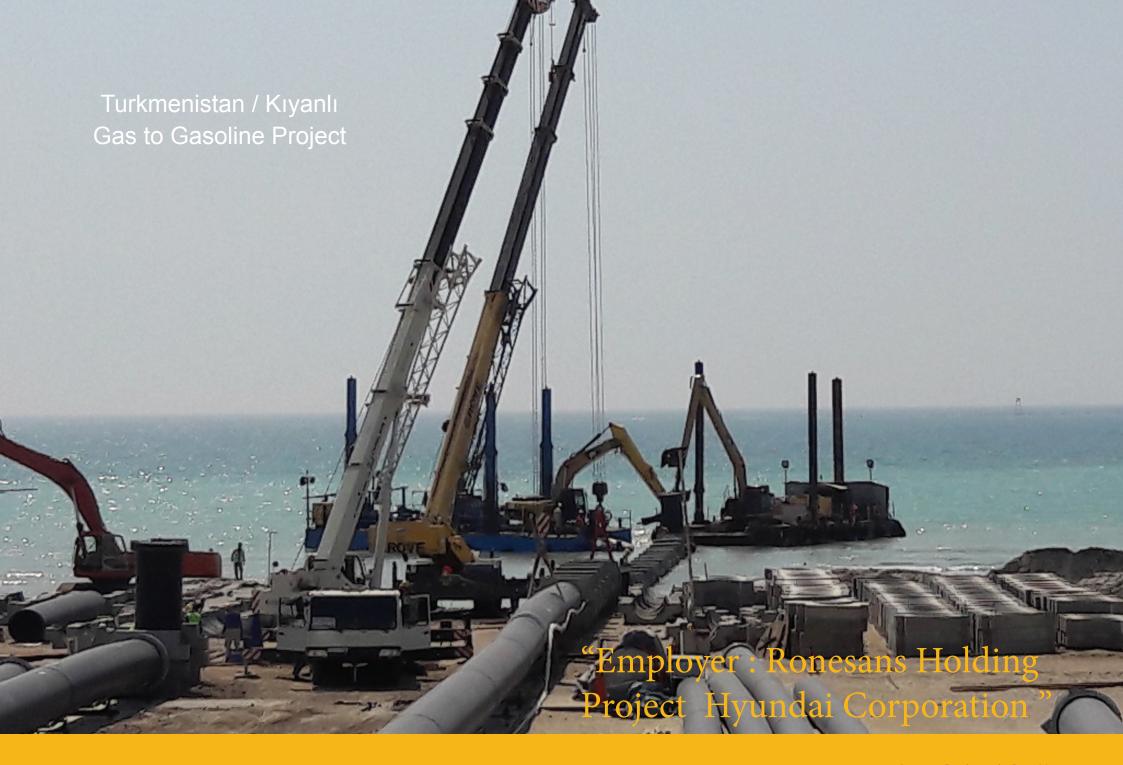

# ▶ Ø 1200 mm HDPE Pipeline Project

Turkmenistan/Kıyanlı Gas to Gasoline Outfall Project

For converting natural gas into gasoline plant that has been being constructed in Turkmenistan/Kıyanlı region, our Company has undertaken all workmanship, as turn-key, for water-intake bory lines through the sea.

Within this scope, it has been started to dispatch, from Turkey, all the floating equipments required for all the welding, excavation, mounting and filling works of 2300 meter 1200 mm-diameter HDPE pipe lines to be installed into the sea.