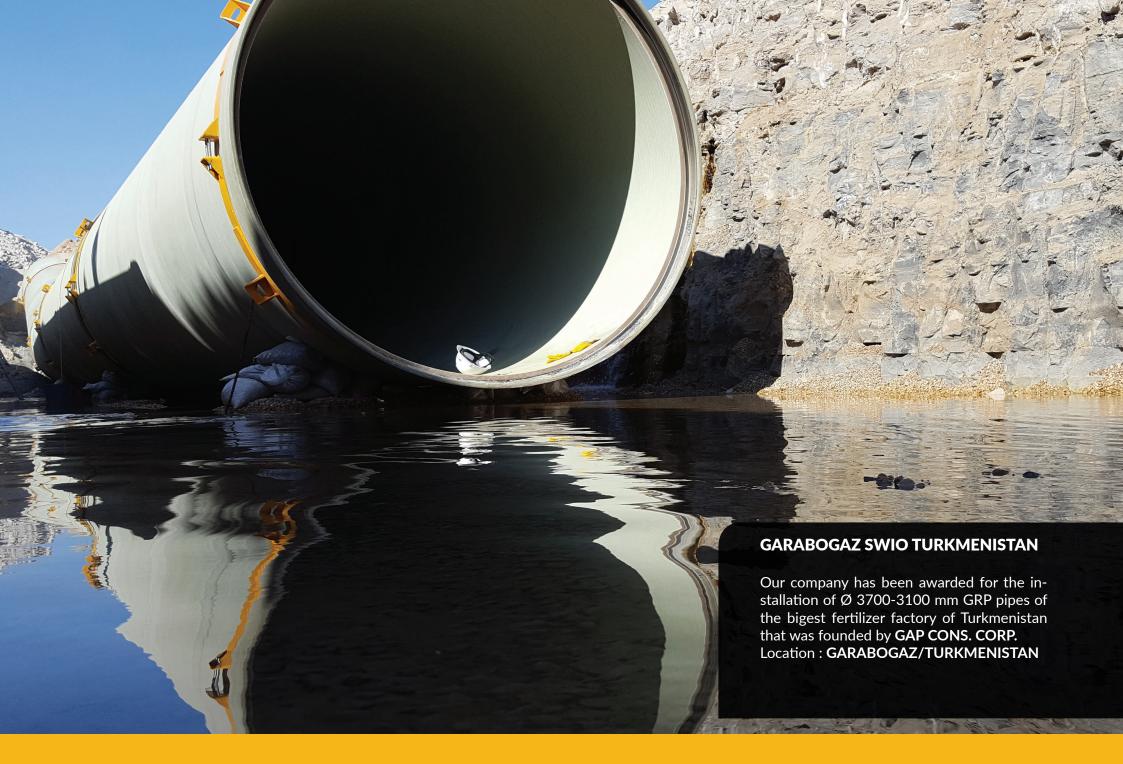

"Turkmenbashi/ Garabogaz Ø 3700 mm GRP Pipeline Project"

## Ø 3700 & 3100 mm GRP Pipeline Project.

Turkmenistan / Garabogaz Fertilizer Plant sea discharge pipeline projects...

Our company will install water intake and discharge pipelines in the sea for fertilizer plant which is under controution in Turkmenistan/Garabogaz by GAP Construction Corporation. (KGF-SWIO Project) Total length of 3700 mm-diameter intake line and 3100 mm-diameter GRP discharge line is 3254 meters.

GRP pipes of which each one is 18.000 kg will be installed by jointing in the channel which will be excavated by breaking the rock bottom under the sea. Project duration is 2 years and 2 dredgers, 1 pipe laying barge, marine vessels, excavators, winches, diving equipments and our professional team will serve during the project.