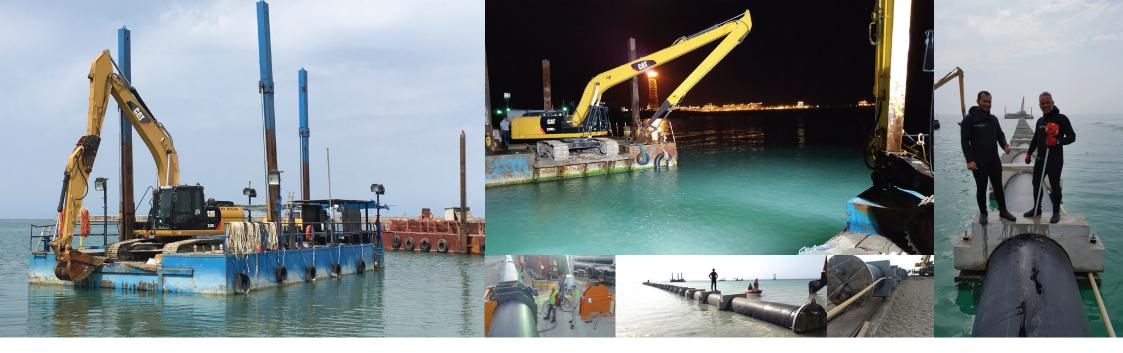

# ▶ Ø 1200 mm HDPE Pipeline Project

Turkmenistan/Kıyanlı Gas to Gasoline Outfall Project

For converting natural gas into gasoline plant that has been being constructed in Turkmenistan/Kıyanlı region, our Company has undertaken all workmanship, as turn-key, for water-intake bory lines through the sea.

Within this scope, it has been started to dispatch, from Turkey, all the floating equipments required for all the welding, excavation, mounting and filling works of 2300 meter 1200 mm-diameter HDPE pipe lines to be installed into the sea.

- Supply of all the machine and equipment group,
- Execution of dredging works,
- Operation of floating excavator,
- Filling the dump,
- Completion of the work on time.