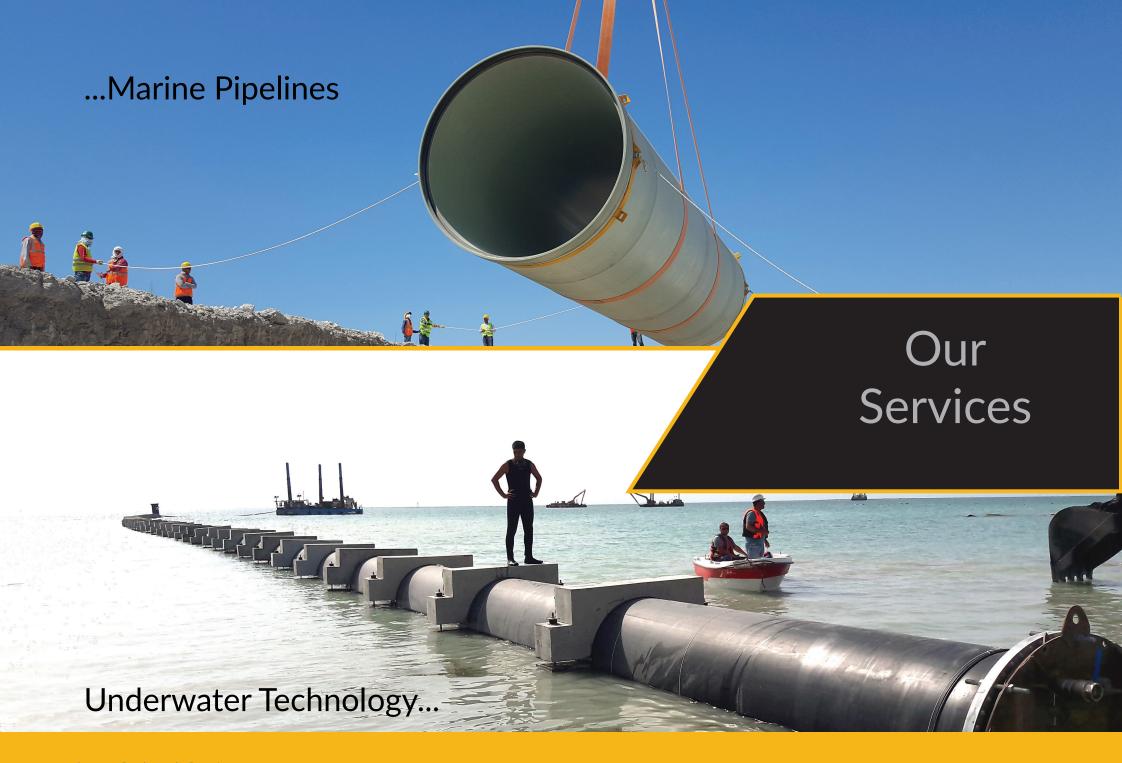

### **▶** Services

### **I- Dredging Services:**

- Sand and mud dredging works in seas, lakes and rivers.
- Dredging works in hard soil conditions, by underwater breaking of stones, rock, etc.

#### **II- Port Constructions:**

- Bottom levelling and concrete block placement works in the jetty constructions.
- Underwater concrete pouring works for ports constructed with moulds.

#### **III- Underwater Constructions:**

- Cleaning of intake structures of the power plants and natural gas terminals from mud, mussels and seaweeds.
- The installation of the intake and discharge pipe lines of the power plants, natural gas terminals and waste water treatment plants and repair works of the damages that may occur in the existing lines.
- The cleaning of the mussels on the ports or on the petrol platform piles by rasping them and replacing of the anodes whose periods of uses have expired by removing the old ones and by welding the new ones and the reestablishing of the cathodic protection again.
- Dewatering of the of the piles of the ports or the petrol platforms by dry docking the wave lengths of these and refurbishment works of them by painting with epoxy paint.
- The taking out works of the wrecks and the scraps underneath the water to the land by cutting them under the water.
- The correction works of the amorphous grounds on the parts of the ship slip ways by filling and leveling.
- The maintenance and the repair works of the mooring buoys.
- Underwater video recording works...