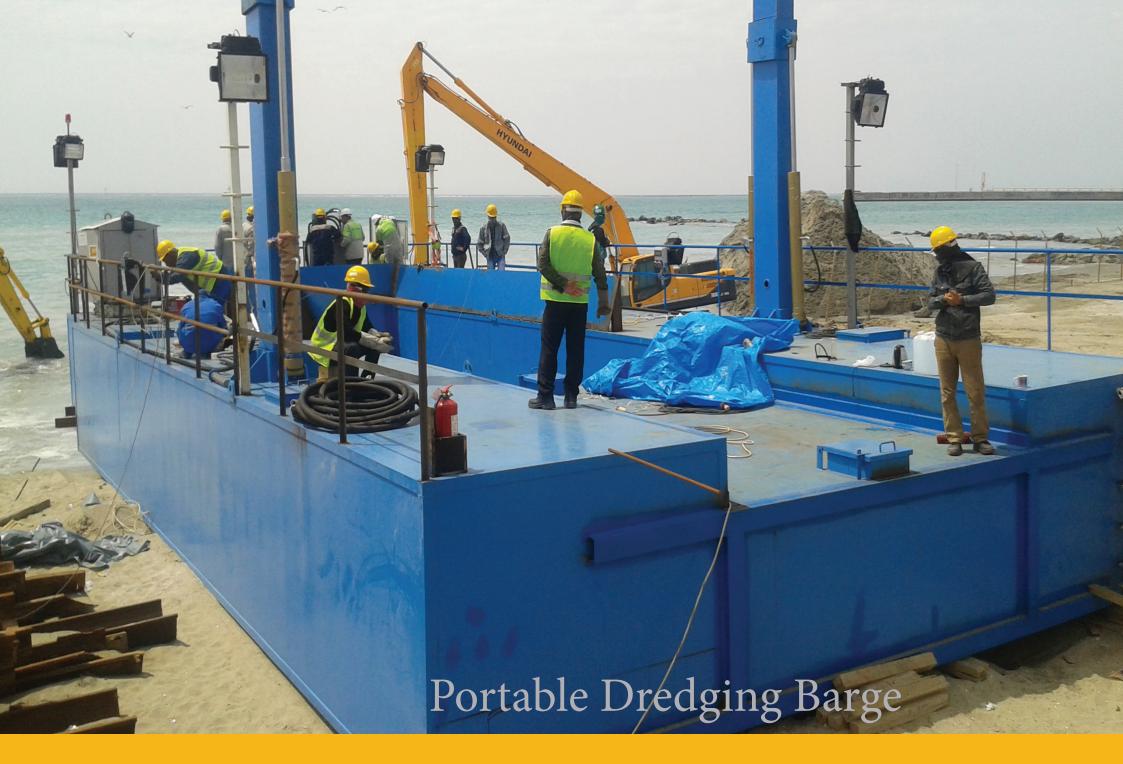

### **I- Dredging Services:**

- Sand and mud dredging works in seas, lakes and rivers.
- Dredging works in hard soil conditions, by underwater breaking of stones, rock, etc.

#### **II- Port Constructions:**

- Bottom levelling and concrete block placement works in the jetty constructions.
- Underwater concrete pouring works for ports constructed with moulds.

#### **III- Underwater Constructions:**

- Cleaning of intake structures of the power plants and natural gas terminals from mud, mussels and seaweeds.
- The installation of the intake and discharge pipe lines of the power plants, natural gas terminals and waste water treatment plants and repair works of the damages that may occur in the existing lines.
- The cleaning of the mussels on the ports or on the petrol platform piles by rasping them and replacing of the anodes whose periods of uses have expired by removing the old ones and by welding the new ones and the reestablishing of the cathodic protection again.
- Dewatering of the of the piles of the ports or the petrol platforms by dry docking the wave lengths of these and refurbishment works of them by painting with epoxy paint.
- The taking out works of the wrecks and the scraps underneath the water to the land by cutting them under the water.
- The correction works of the amorphous grounds on the parts of the ship slip ways by filling and leveling.
- The maintenance and the repair works of the mooring buoys.
- Underwater video recording works...