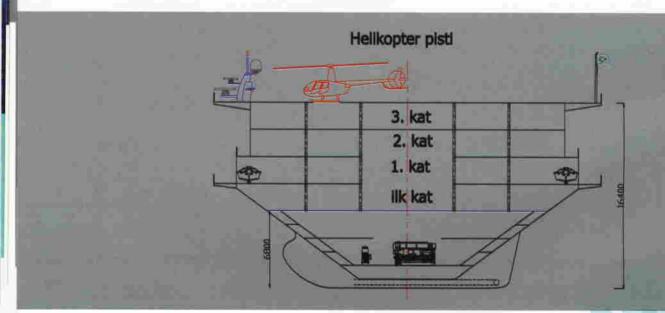

## ÜRÜNLERİMİZ

| Model                    | :    | T01                      |
|--------------------------|------|--------------------------|
| Türü                     | 2    | DENIZ OTEL               |
| Tam Boy                  |      | 33 m                     |
| Genişlik                 | E    | 33 m                     |
| Yükseklik                | 18   | 16,8 m                   |
| Su Çekimi                | 12   | 6,8 m                    |
| Ortalama Hız Azimuth     | 1    | 10-12 knots              |
| Ortalama Hız Su Tahrikli |      | 6-8 knots                |
| İnşa Malzemesi           | (\$) | Çelik                    |
| Hareket Sistemi          | 2    | Azimuth                  |
| Toplam Alan              |      | 3483 m <sup>2</sup>      |
| Kapalı alanlar           |      | 2267 m <sup>2</sup>      |
| Açık Alanlar             | (0)  | 1216 m²                  |
| Kaptan Köşkü             | :    | 32 m²                    |
| Disko                    |      | 150 m²                   |
| Kral dairesi             |      | 1 Adet 52 m²             |
| Suit (5 kişilik)         |      | 4 Adet 38 m²             |
| Suit (4 kişilik)         | *    | 6 Adet 25 m <sup>2</sup> |
| Suit (3 kişilik)         | 20   | 12 Adet 21 m²            |
| Suit (2 kişilik)         | :    | 7 Adet 21 m²             |
| Denize Girme Alam        | 1    | 2 Adet 80 m <sup>z</sup> |
| Personel Odası           | 4    | 11 Adet 21 m²            |
| Helikopter Pisti         | :    | Var                      |
| Tenis Kortu              | :    | Var                      |
| Kapalı Yüzme Havuzu      |      | Var                      |
| Masaj Salonu             | 3    | Var                      |
| SPA & Fitness            | 8    | Var                      |
| Sinema Salonu            | 3    | Var                      |
| Personel Sayısı          | 18   | 22 Kişi                  |
| Yolcu Sayısı             | - 1  | 120 Kişi                 |

## **PRODUCTS**

| Model                       | :   | T01                        |
|-----------------------------|-----|----------------------------|
| Class                       | :   | FLOATING HOTEL             |
| Length                      | 1   | 33 m                       |
| Width                       | î   | 33 m                       |
| Height                      | :   | 16,8 m                     |
| Draft                       | ;   | 6,8 m                      |
| Average Speed Azimuth       | :   | 10-12 knots                |
| Average Speed Water Impulse | :   | 6-8 knots                  |
| Building Material           |     | Steel                      |
| Movement System             | :   | Azimuth                    |
| Total Area                  |     | 3483 m²                    |
| Closed Area                 | :   | 2267 m <sup>2</sup>        |
| Open Area                   | :   | 1216 m²                    |
| Conning Tower               | :   | 32 m²                      |
| Disco                       | :   | 150 m <sup>2</sup>         |
| Royal Suite                 | :   | 1 Item 52 m <sup>2</sup>   |
| Suite (5 persons)           | :   | 4 Items 38 m²              |
| Suite (4 persons)           | :   | 6 Items 25 m <sup>2</sup>  |
| Suite (3 persons)           | - ; | 12 Items 21 m <sup>2</sup> |
| Suite (2 persons)           | :   | 7 Items 21 m <sup>2</sup>  |
| Swimming Platform           | 4   | 2 Items 80 m²              |
| Crew Rooms                  | :   | 11 Items 21 m <sup>2</sup> |
| Heliport                    | :   | Exist                      |
| Tennis Court                | :   | Exist                      |
| Closed Swimming Pool        | :   | Exist                      |
| Massage Hall                | - : | Exist                      |
| SPA & Fitness               | Ţ,  | Exist                      |
| Film Theater                |     | Exist                      |
| Crew Rooms                  | :   | 22 Persons                 |
| Passengers                  | 1   | 120 Persons                |
|                             |     |                            |