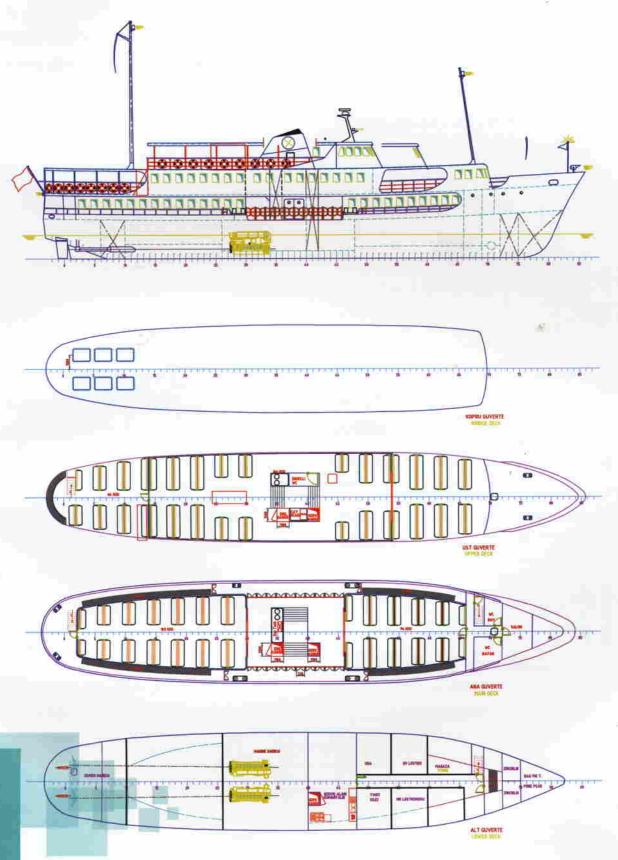

|
| Crew Rooms                  | :   | 11 Items 21 m <sup>2</sup> |
| Heliport                    | :   | Exist                      |
| Tennis Court                | :   | Exist                      |
| Closed Swimming Pool        | :   | Exist                      |
| Massage Hall                | - : | Exist                      |
| SPA & Fitness               | Ţ,  | Exist                      |
| Film Theater                |     | Exist                      |
| Crew Rooms                  | :   | 22 Persons                 |
| Passengers                  | 1   | 120 Persons                |
|                             |     |                            |





# SISMIK GEMISI / SEISMIC VESSEL





## YOLCU VAPURU - YOLCU SERVİS GEMİSİ PASSENGER BOAT- PASSENGER SERVİCE BOAT





# FERIBOT / FERRY



KOPRO SOVERTE



## ROMORKÖR-KİMYASAL TANKER TUG BOAT-CHEMICAL TANKER





Tepeören İkizağaç Mevkii Piri Reis. Cd. No: 21 Tuzla, İSTANBUL, TURKEY

Tel : +90 216 446 61 65 Faks : +90 216 392 02 89

E-posta : info@zerendenizcilik.com