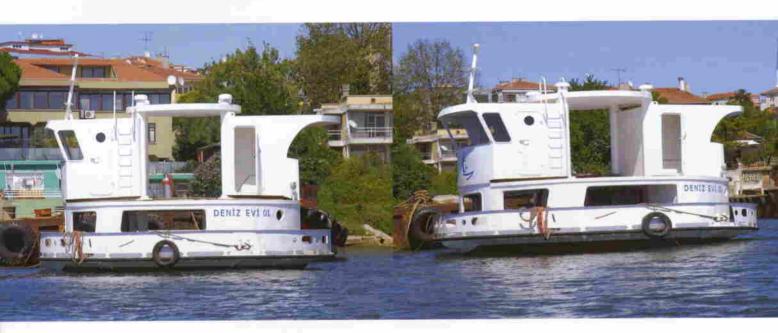

## Piri Reis'in Şanına Yakışır Bir Proje

Üç tarafı denizlerle çevrili Türkiye'mizin denizcilik sektöründe en önde olan ülkeler arasında isminin olması gerekirdi. Bugüne kadar bu konuda hiç bir gelişme olmamıştır. İşte bu yüzden firmamız bu projesi ile Türkiye'nin dünyada bir markası olacaktır. Dünyada gemiciligin 500 yıldır hep alışılagelmiş formundan taviz verilmemiştir ve sanki farklı hiç bir form ortaya konulamaz mantığı oluşmuştur. Farklı form, tasarım ve sistemi ile projemiz dünyada ülkemizin markası olacaktır. Tamamen Türk Mühendisi, Türk işçisi ve yerli malzeme ile imal edilecek olan bu projemizin adı DENİZEVİ' dir.

## A Project That Deserves the Fame of Captain Piri

Surrounded by the sea from three sides, the name of our country,

Turkey, should have been among the most prominent countries of the world marine sector. However, no advancements have been made hitherto. That is why with this project of our company will be a world wide trademark of Turkey. No compromises have been made in the world on the conventional form of sailing for 500 years and the logic today is as if no other form is possible. This project will make it with its different form, design and system. To be produced completely by Turkish engineers, laborers and material, the name of our project is SEA HOUSE

#### Denizevi

Denizevi; deniz üzerinde yatlara ve gemilere alternatif olarak çok daha konforlu, ekonomik ve daha fazla yaşam alanı sağlayan bir çözüm olarak geliştirilmiştir. Bu önemli buluş sanayi ve turizmde alanında devrim yaratacak özelliktedir.

#### Sea House

Sea house has been developed as an alternative to yachts and ships by bringing more comfort, more economy and more space for living. With its qualities, this important innovation possesses a revolutionary power for industry and tourism.

## ÜRÜNLERİMİZ

| Model           | :   | D01                 |
|-----------------|-----|---------------------|
| Türü            | 1:  | Denizevi            |
| Tam Boy         | :   | 11.8 m              |
| Genişlik        | 1:  | 11.8 m              |
| Yükseklik       | 1:  | 7.85 m              |
| Su Çekimi       | :   | 2.78 m              |
| Ortalama Hız    | :   | 6-8 knots           |
| İnşa Malzemesi  | :   | Çelik               |
| Hareket Sistemi | :   | Pervane - Dümen     |
| Toplam Alan     | :   | 205 m <sup>2</sup>  |
| Oturma odası    | :   | 28 m²               |
| Salon           | :   | 14 m²               |
| Yatak Odası     | :   | 16 m²               |
| Çocuk Odası     | :   | 12 m <sup>2</sup>   |
| Mutfak          | 1   | 14 m <sup>2</sup>   |
| Kaptan Köşkü    | . : | 12.8 m <sup>2</sup> |
| Banyo- Wc       |     | 3 m <sup>2</sup>    |
| Koridor         | :   | 5.2 m <sup>2</sup>  |
| Açık Alanlar    | :   | 110 m <sup>2</sup>  |
| Yolcu Sayısı    | :   | 11 Kişi             |

## **PRODUCTS**

| Model             | :  | D01                 |
|-------------------|----|---------------------|
| Class             | :  | Sea House           |
| Length            | :  | 11.8 m              |
| Width             | :  | 11.8 m              |
| Height            | :  | 7.85 m              |
| Draft             | :  | 2.78 m              |
| Average Speed     | •  | 6-8 knots           |
| Building Material | :  | Steel               |
| Movement System   | :  | Propeller - Rudder  |
| Total Area        | :  | 205 m <sup>2</sup>  |
| Living Room       | :  | 28 m <sup>2</sup>   |
| Hall              | :  | 14 m <sup>2</sup>   |
| Bedroom           | :  | 16 m²               |
| Children's Room   | 11 | 12 m²               |
| Kitchen           | :  | 14 m <sup>2</sup>   |
| Conning Tower     | :  | 12.8 m <sup>2</sup> |
| Bathroom-Wc       | :  | 3 m <sup>2</sup>    |
| Corridor          | :  | 5.2 m <sup>2</sup>  |
| Open Area         | :  | 110 m <sup>2</sup>  |
| Passengers        | :  | 11 Persons          |