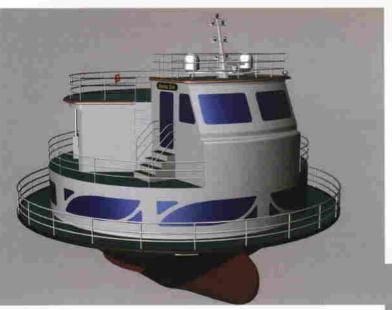

## ÜRÜNLERİMİZ

| Model           | :   | D01                 |
|-----------------|-----|---------------------|
| Türü            | 1:  | Denizevi            |
| Tam Boy         | :   | 11.8 m              |
| Genişlik        | 1:  | 11.8 m              |
| Yükseklik       | 1:  | 7.85 m              |
| Su Çekimi       | :   | 2.78 m              |
| Ortalama Hız    | :   | 6-8 knots           |
| İnşa Malzemesi  | :   | Çelik               |
| Hareket Sistemi | :   | Pervane - Dümen     |
| Toplam Alan     | :   | 205 m <sup>2</sup>  |
| Oturma odası    | :   | 28 m²               |
| Salon           | :   | 14 m²               |
| Yatak Odası     | :   | 16 m²               |
| Çocuk Odası     | :   | 12 m <sup>2</sup>   |
| Mutfak          | 1   | 14 m <sup>2</sup>   |
| Kaptan Köşkü    | . : | 12.8 m <sup>2</sup> |
| Banyo- Wc       |     | 3 m <sup>2</sup>    |
| Koridor         | :   | 5.2 m <sup>2</sup>  |
| Açık Alanlar    | :   | 110 m <sup>2</sup>  |
| Yolcu Sayısı    | :   | 11 Kişi             |

## **PRODUCTS**

| Model             | :  | D01                 |
|-------------------|----|---------------------|
| Class             | :  | Sea House           |
| Length            | :  | 11.8 m              |
| Width             | :  | 11.8 m              |
| Height            | :  | 7.85 m              |
| Draft             | :  | 2.78 m              |
| Average Speed     | •  | 6-8 knots           |
| Building Material | :  | Steel               |
| Movement System   | :  | Propeller - Rudder  |
| Total Area        | :  | 205 m <sup>2</sup>  |
| Living Room       | :  | 28 m <sup>2</sup>   |
| Hall              | :  | 14 m <sup>2</sup>   |
| Bedroom           | :  | 16 m²               |
| Children's Room   | 11 | 12 m²               |
| Kitchen           | :  | 14 m <sup>2</sup>   |
| Conning Tower     | :  | 12.8 m <sup>2</sup> |
| Bathroom-Wc       | :  | 3 m <sup>2</sup>    |
| Corridor          | :  | 5.2 m <sup>2</sup>  |
| Open Area         | :  | 110 m <sup>2</sup>  |
| Passengers        | :  | 11 Persons          |