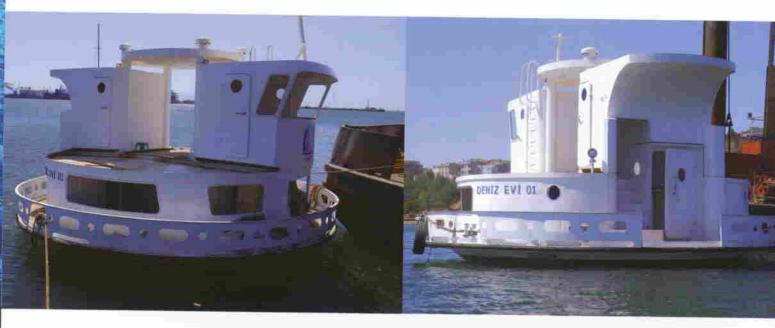

## Piri Reis'in Şanına Yakışır Bir Proje

Üç tarafı denizlerle çevrili Türkiye'mizin denizcilik sektöründe en önde olan ülkeler arasında isminin olması gerekirdi. Bugüne kadar bu konuda hiç bir gelişme olmamıştır. İşte bu yüzden firmamız bu projesi ile Türkiye'nin dünyada bir markası olacaktır. Dünyada gemiciligin 500 yıldır hep alışılagelmiş formundan taviz verilmemiştir ve sanki farklı hiç bir form ortaya konulamaz mantığı oluşmuştur. Farklı form, tasarım ve sistemi ile projemiz dünyada ülkemizin markası olacaktır. Tamamen Türk Mühendisi, Türk işçisi ve yerli malzeme ile imal edilecek olan bu projemizin adı DENİZEVİ' dir.

## A Project That Deserves the Fame of Captain Piri

Surrounded by the sea from three sides, the name of our country,

Turkey, should have been among the most prominent countries of the world marine sector. However, no advancements have been made hitherto. That is why with this project of our company will be a world wide trademark of Turkey. No compromises have been made in the world on the conventional form of sailing for 500 years and the logic today is as if no other form is possible. This project will make it with its different form, design and system. To be produced completely by Turkish engineers, laborers and material, the name of our project is SEA HOUSE

#### Denizevi

Denizevi; deniz üzerinde yatlara ve gemilere alternatif olarak çok daha konforlu, ekonomik ve daha fazla yaşam alanı sağlayan bir çözüm olarak geliştirilmiştir. Bu önemli buluş sanayi ve turizmde alanında devrim yaratacak özelliktedir.

#### Sea House

Sea house has been developed as an alternative to yachts and ships by bringing more comfort, more economy and more space for living. With its qualities, this important innovation possesses a revolutionary power for industry and tourism.

## ÜRÜNLERİMİZ

| Model           | :   | D01                 |
|-----------------|-----|---------------------|
| Türü            | 1:  | Denizevi            |
| Tam Boy         | :   | 11.8 m              |
| Genişlik        | 1:  | 11.8 m              |
| Yükseklik       | 1:  | 7.85 m              |
| Su Çekimi       | :   | 2.78 m              |
| Ortalama Hız    | :   | 6-8 knots           |
| İnşa Malzemesi  | :   | Çelik               |
| Hareket Sistemi | :   | Pervane - Dümen     |
| Toplam Alan     | :   | 205 m <sup>2</sup>  |
| Oturma odası    | :   | 28 m²               |
| Salon           | :   | 14 m²               |
| Yatak Odası     | :   | 16 m²               |
| Çocuk Odası     | :   | 12 m <sup>2</sup>   |
| Mutfak          | 1   | 14 m <sup>2</sup>   |
| Kaptan Köşkü    | . : | 12.8 m <sup>2</sup> |
| Banyo- Wc       |     | 3 m <sup>2</sup>    |
| Koridor         | :   | 5.2 m <sup>2</sup>  |
| Açık Alanlar    | :   | 110 m <sup>2</sup>  |
| Yolcu Sayısı    | :   | 11 Kişi             |

## **PRODUCTS**

| Model             | :  | D01                 |
|-------------------|----|---------------------|
| Class             | :  | Sea House           |
| Length            | :  | 11.8 m              |
| Width             | :  | 11.8 m              |
| Height            | :  | 7.85 m              |
| Draft             | :  | 2.78 m              |
| Average Speed     | •  | 6-8 knots           |
| Building Material | :  | Steel               |
| Movement System   | :  | Propeller - Rudder  |
| Total Area        | :  | 205 m <sup>2</sup>  |
| Living Room       | :  | 28 m <sup>2</sup>   |
| Hall              | :  | 14 m <sup>2</sup>   |
| Bedroom           | :  | 16 m²               |
| Children's Room   | 11 | 12 m²               |
| Kitchen           | :  | 14 m <sup>2</sup>   |
| Conning Tower     | :  | 12.8 m <sup>2</sup> |
| Bathroom-Wc       | :  | 3 m <sup>2</sup>    |
| Corridor          | :  | 5.2 m <sup>2</sup>  |
| Open Area         | :  | 110 m <sup>2</sup>  |
| Passengers        | :  | 11 Persons          |