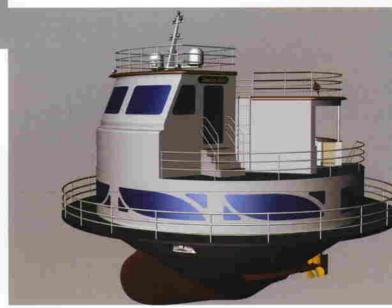

## ÜRÜNLERİMİZ

| Model              | :       | G01               |
|--------------------|---------|-------------------|
| Türü               | 3       | RESTORAN TEKNE    |
| Tam Boy            | 21      | 21 m              |
| Genişlik           | :       | 21 m              |
| Yükseklik          | :       | 11,85 m           |
| Su Çekimi          | 4       | 4,55 m            |
| Ortalama Hız       | (3)     | 6-8 knots         |
| İnşa Malzemesi     | <b></b> | Çelik             |
| Hareket Sistemi    | - 1     | Azimuth           |
| Toplam Alan        | 1       | 889 m²            |
| 1. kat oturma yeri | 15      | 148 m²            |
| 2. kat oturma yeri |         | 176 m²            |
| 3. kat oturma yeri |         | 83 m <sup>2</sup> |
| Açık Alanlar       | :       | 346 m²            |
| Mutfak             | 3       | 44 m²             |
| Kaptan Köşkü       | :       | 30 m²             |
| Banyo- wc          |         | 16 m²             |
| Koridor            | :       | 24 m²             |
| Depo               | . :     | 22 m²             |
| Yolcu Sayısı       |         | 184 Kişi          |
| Personel Sayısı    | Ĭ       | 16 Kişi           |

## **PRODUCTS**

| Model                  | :   | G01                 |
|------------------------|-----|---------------------|
| Class                  | É   | FLOATING RESTAURANT |
| Length                 | :   | 21 m                |
| Width                  |     | 21 m                |
| Height                 | :   | 11,85 m             |
| Draft                  | :   | 4,55 m              |
| Average Speed          | 2   | 6-8 knots           |
| Building Material      | 1   | Steel               |
| Movement System        |     | Azimuth             |
| Total Area             | 3   | 889 m²              |
| Living room-1st. Floor | 3   | 148 m²              |
| Living Room-2nd floor  |     | 176 m²              |
| Living Room-3rd floor  | 1   | 83 m²               |
| Open Area              | 9   | 346 m <sup>z</sup>  |
| Kitchen                | :   | 44 m <sup>2</sup>   |
| Conning Tower          | :   | 30 m²               |
| Bathroom-Wc            | 3   | 16 m <sup>2</sup>   |
| Corridor               | :   | 24 m²               |
| Stockroom              | 3   | 22 m²               |
| Passengers             | i i | 184 Persons         |
| Crew                   | 13  | 16 Persons          |