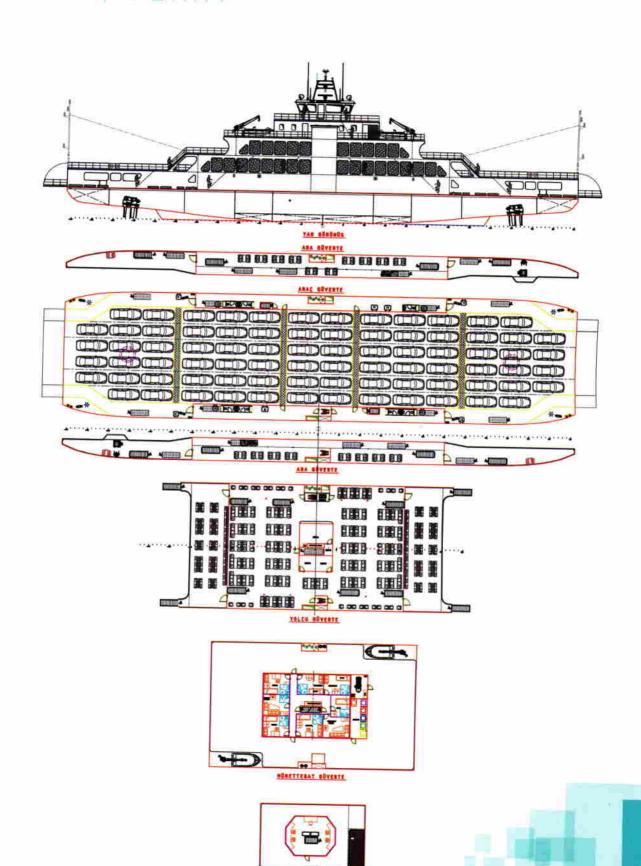

| :   | 11 Items 21 m <sup>2</sup> |
| Heliport                    | :   | Exist                      |
| Tennis Court                | :   | Exist                      |
| Closed Swimming Pool        | :   | Exist                      |
| Massage Hall                | - : | Exist                      |
| SPA & Fitness               | Ţ,  | Exist                      |
| Film Theater                |     | Exist                      |
| Crew Rooms                  | :   | 22 Persons                 |
| Passengers                  | 1   | 120 Persons                |
|                             |     |                            |





# SISMIK GEMISI / SEISMIC VESSEL





## YOLCU VAPURU - YOLCU SERVİS GEMİSİ PASSENGER BOAT- PASSENGER SERVİCE BOAT





# FERIBOT / FERRY



KOPRO SOVERTE



## ROMORKÖR-KİMYASAL TANKER TUG BOAT-CHEMICAL TANKER





Tepeören İkizağaç Mevkii Piri Reis. Cd. No: 21 Tuzla, İSTANBUL, TURKEY

Tel : +90 216 446 61 65 Faks : +90 216 392 02 89

E-posta : info@zerendenizcilik.com