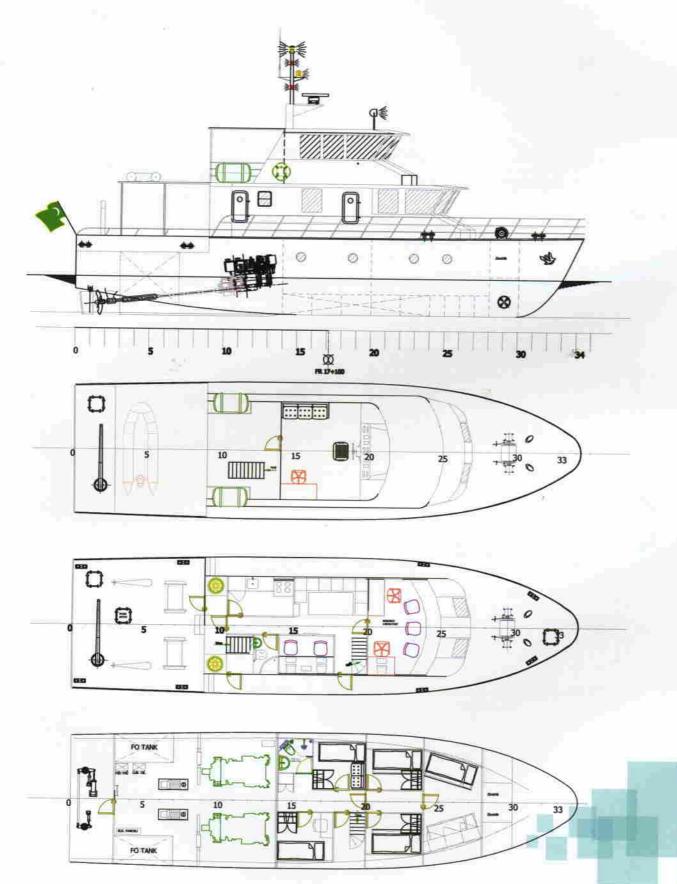

## ÜRÜNLERİMİZ

| Model              | :       | G01               |
|--------------------|---------|-------------------|
| Türü               | 3       | RESTORAN TEKNE    |
| Tam Boy            | 21      | 21 m              |
| Genişlik           | :       | 21 m              |
| Yükseklik          | :       | 11,85 m           |
| Su Çekimi          | 4       | 4,55 m            |
| Ortalama Hız       | (3)     | 6-8 knots         |
| İnşa Malzemesi     | <b></b> | Çelik             |
| Hareket Sistemi    | - 1     | Azimuth           |
| Toplam Alan        | 1       | 889 m²            |
| 1. kat oturma yeri | 15      | 148 m²            |
| 2. kat oturma yeri |         | 176 m²            |
| 3. kat oturma yeri |         | 83 m <sup>2</sup> |
| Açık Alanlar       | :       | 346 m²            |
| Mutfak             | 3       | 44 m²             |
| Kaptan Köşkü       | :       | 30 m²             |
| Banyo- wc          |         | 16 m²             |
| Koridor            | :       | 24 m²             |
| Depo               | . :     | 22 m²             |
| Yolcu Sayısı       |         | 184 Kişi          |
| Personel Sayısı    | Ĭ       | 16 Kişi           |

## **PRODUCTS**

| Model                  | :   | G01                 |
|------------------------|-----|---------------------|
| Class                  | É   | FLOATING RESTAURANT |
| Length                 | :   | 21 m                |
| Width                  |     | 21 m                |
| Height                 | :   | 11,85 m             |
| Draft                  | :   | 4,55 m              |
| Average Speed          | 2   | 6-8 knots           |
| Building Material      | 1   | Steel               |
| Movement System        |     | Azimuth             |
| Total Area             | 3   | 889 m²              |
| Living room-1st. Floor | 3   | 148 m²              |
| Living Room-2nd floor  |     | 176 m²              |
| Living Room-3rd floor  | 1   | 83 m²               |
| Open Area              | 9   | 346 m <sup>z</sup>  |
| Kitchen                | :   | 44 m <sup>2</sup>   |
| Conning Tower          | :   | 30 m²               |
| Bathroom-Wc            | 3   | 16 m <sup>2</sup>   |
| Corridor               | :   | 24 m²               |
| Stockroom              | 3   | 22 m²               |
| Passengers             | i i | 184 Persons         |
| Crew                   | 13  | 16 Persons          |