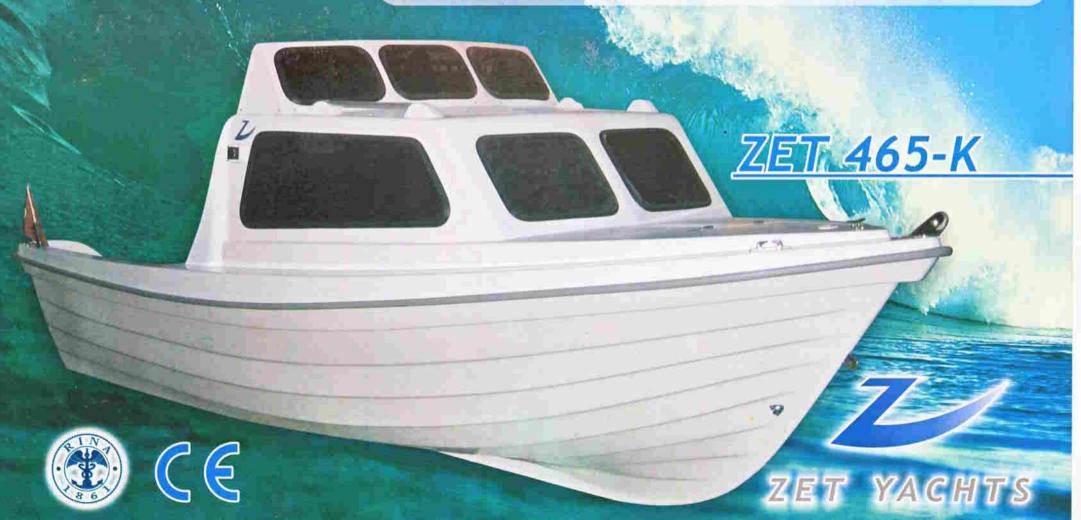

TEKNÍK ÖLCÜLER

BOY : 4.65 mt. EN : 1.92 mt.

SU HATTI BOYU : 3.90 mt.

DRAFT : 0.25 mt

DEPLASMAN : 700 kg.

MAX. YOLCU SAYISI : 4 KİŞİ

MOTOR : MÍN. 6 HP.

MAX.25 HP.

STANDART DONANIM

1 AD HIRÇA MAPASI

1 AD GÜVERTEYE MONTAJ ZİNCİRLİK HALKASI

1 AD BURUN MAKARASI

2 AD KURT AĞZI

2 AD ISKARMOZ

3 AD KOC BOYNUZU

2 AD LÍVAR TAPASI VE KULBU

1 AD GERGILI KIÇ AYNA DOLAP KILIDI

1 AD TAHLIYE TAPASI

2 AD MENTEȘE

ISKELE SANCAK SEYİR FENERİ

1 AD BAYRAK DİREĞİ

OPSIYONEL DONANIM

· YANGIN TÜPÜ

MERDÍVEN

GÜVERTE MINDERLERI

. TENTE

SİLYON FENERİ

 BAŞALTI PLASTİK DOLAP KAPAĞI

02, 2008 w.polerfiber.com · info@polerfiber.com **ZET 465** ZET YACHTS

www.polerfiber.com • info@polerfiber.com

TEKNÍK ÖLÇÜLER

BOY : 4.65 mt. EN : 1.92 mt.